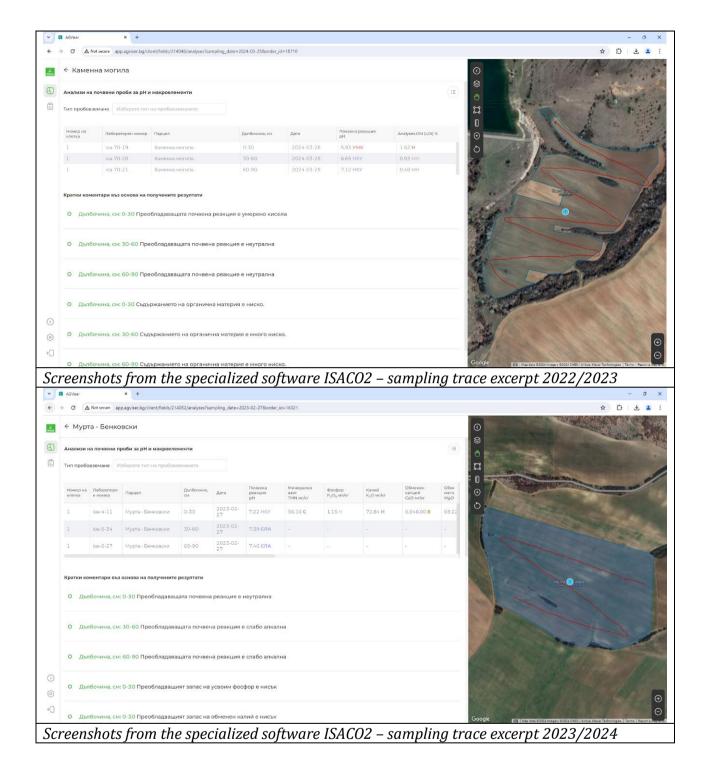

## CARBONSAFE LTD city of Plovdiv, 53 Tsarigradsko Shose Blvd. Tel. +359 899 491 111; E-mail: office@carbonsafe.bg

Screenshots from the specialized software ISACO2 – loaded results from laboratory tests 2022/2023

Screenshots from the specialized software ISACO2 – loaded results from laboratory tests 2023/2024