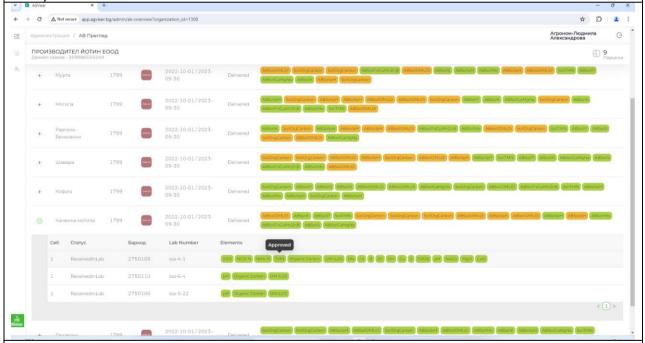

## CARBONSAFE LTD city of Plovdiv, 53 Tsarigradsko Shose Blvd. Tel. +359 899 491 111; E-mail: office@carbonsafe.bg

Screenshots from the specialized software ISACO2 – loaded results from laboratory tests 2022/2023

Screenshots from the specialized software ISACO2 – loaded results from laboratory tests 2023/2024