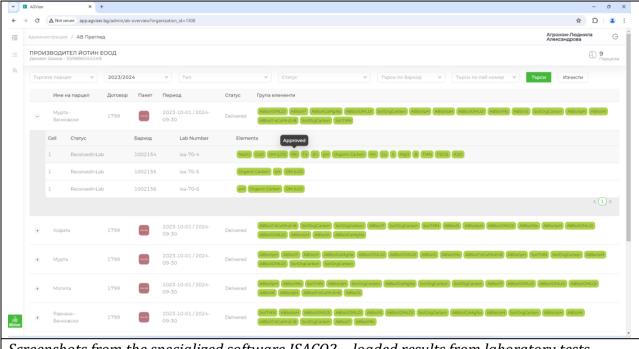

Screenshots from the specialized software ISACO2 – loaded results from laboratory tests 2023/2024