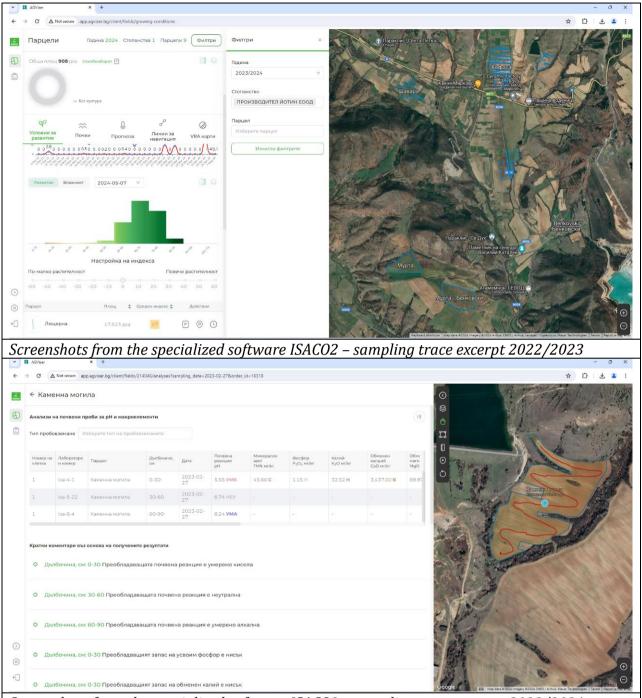

|

#### **INSTRUCTIONS:**

- Recommended soil treatments: Vertical treatments for mixing plant residues every 2-3 years, depending on weather conditions.
- Prohibited soil treatments: Plowing and overturning of soil layers.

#### **GUIDELINES:**

- Summer period from June 1 to October 31: Areas must have minimal soil cover, and plowing and overturning of soil layers are not allowed.
- Winter period from November 1 to February 15: Areas must have minimal soil cover, and plowing and overturning of soil layers are not allowed.

#### **OBLIGATIONS:**

Every activity, including soil treatments, must be recorded with the corresponding execution dates in the technological map.

Date 10.05.2024 Agronomist: Hristo Nikolov

(name, surname, signature)



Attached photographic material:

















## CARBONSAFE LTD city of Plovdiv, 53 Tsarigradsko Shose Blvd. Tel. +359 899 491 111; E-mail: office@carbonsafe.bg



Screenshots from the specialized software ISACO2 – loaded results from laboratory tests 2022/2023



Screenshots from the specialized software ISACO2 – loaded results from laboratory tests 2023/2024



## CARBONSAFE LTD city of Plovdiv, 53 Tsarigradsko Shose Blvd. Tel. +359 899 491 111; E-mail: office@carbonsafe.bg



Screenshots from the specialized software ISACO2 – loaded results from laboratory tests 2022/2023



Screenshots from the specialized software ISACO2 – loaded results from laboratory tests 2023/2024



#### CARBONSAFE LTD city of Plovdiv, 53 Tsarigradsko Shose Blvd. Tel. +359 899 491 111; E-mail: office@carbonsafe.bg