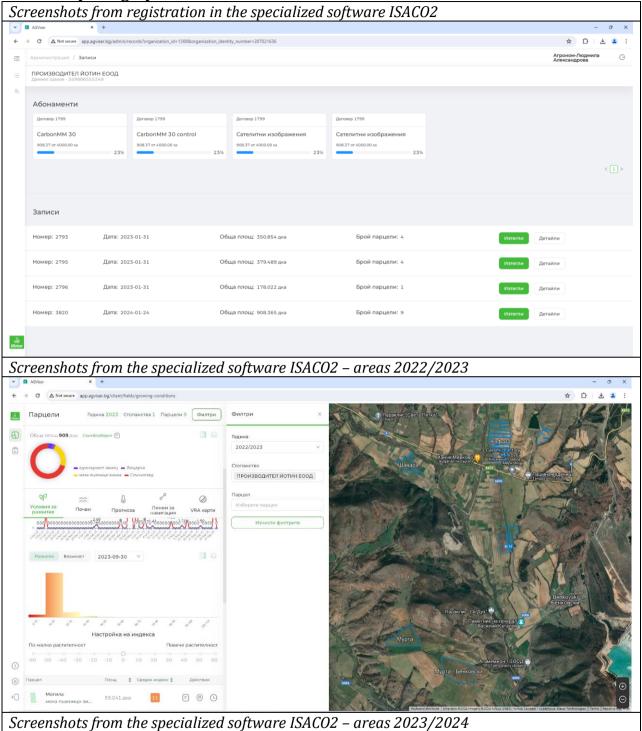

|

#### **INSTRUCTIONS:**

- Recommended soil treatments: Vertical treatments for mixing plant residues every 2-3 years, depending on weather conditions.
- Prohibited soil treatments: Plowing and overturning of soil layers.

#### **GUIDELINES:**

- Summer period from June 1 to October 31: Areas must have minimal soil cover, and plowing and overturning of soil layers are not allowed.
- Winter period from November 1 to February 15: Areas must have minimal soil cover, and plowing and overturning of soil layers are not allowed.

#### **OBLIGATIONS:**

Every activity, including soil treatments, must be recorded with the corresponding execution dates in the technological map.

Date 10.05.2024 Agronomist: Hristo Nikolov

(name, surname, signature)



Attached photographic material:

















## CARBONSAFE LTD city of Plovdiv, 53 Tsarigradsko Shose Blvd. Tel. +359 899 491 111; E-mail: office@carbonsafe.bg



Screenshots from the specialized software ISACO2 – loaded results from laboratory tests 2022/2023



Screenshots from the specialized software ISACO2 – loaded results from laboratory tests 2023/2024



## CARBONSAFE LTD city of Plovdiv, 53 Tsarigradsko Shose Blvd. Tel. +359 899 491 111; E-mail: office@carbonsafe.bg



Screenshots from the specialized software ISACO2 – loaded results from laboratory tests 2022/2023



Screenshots from the specialized software ISACO2 – loaded results from laboratory tests 2023/2024



#### CARBONSAFE LTD city of Plovdiv, 53 Tsarigradsko Shose Blvd. Tel. +359 899 491 111; E-mail: office@carbonsafe.bg