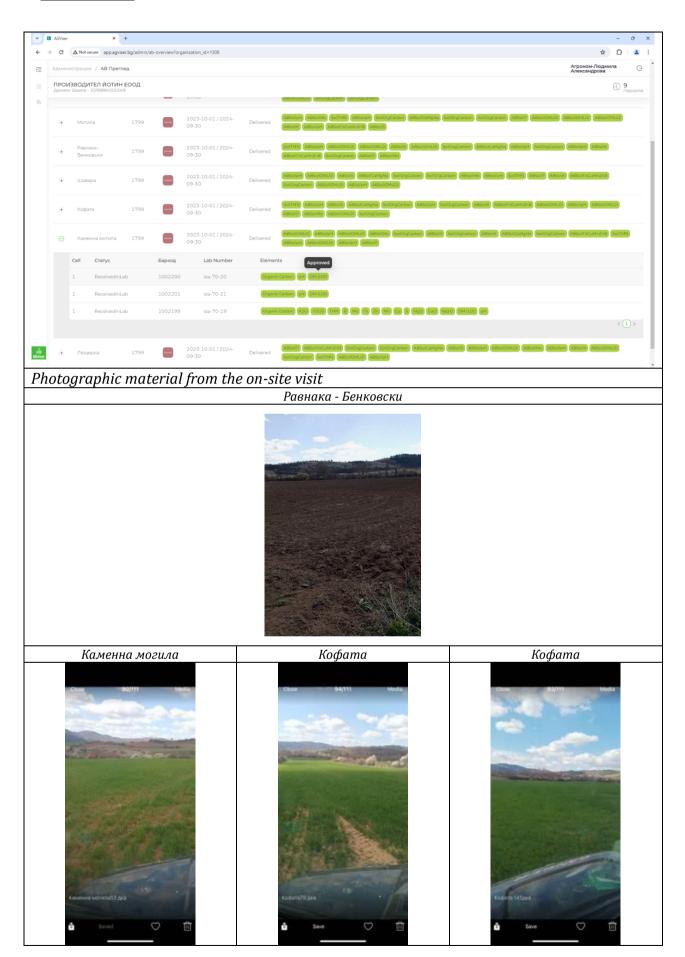

#### **OBLIGATIONS:**

Every activity, including soil treatments, must be recorded with the corresponding execution dates in the technological map.

Date 10.05.2024 Agronomist: Hristo Nikolov

(name, surname, signature)

Form PR0107

page 2 of 8

|   |                                                      | The areas have been plowed, lack soil cover, and are subjected to wind, water erosion, and oxidation. This type of treatment leads to the loss of a significant amount of soil carbon.                                                                                                                                                                                                                                                |
|---|------------------------------------------------------|---------------------------------------------------------------------------------------------------------------------------------------------------------------------------------------------------------------------------------------------------------------------------------------------------------------------------------------------------------------------------------------------------------------------------------------|
| 8 | General evaluation, conclusions and recommendations. | Efforts should be made to increase the amount of plant residues for mulching cover. More aggressive soil treatments should be scheduled as close as possible to the establishment of new crops.  It is recommended to work towards ensuring year-round soil cover on the areas participating in the program with annual crops (intermediate and/or cover crops). The use of organic fertilizers, soil improvers, and biostimulants is |
|   |                                                      | recommended to improve soil health and fertility.  The overall assessment is that the farm follows                                                                                                                                                                                                                                                                                                                                    |
|   |                                                      | the prescribed practices in the individual strategy with some exceptions.                                                                                                                                                                                                                                                                                                                                                             |

Attached photographic material: