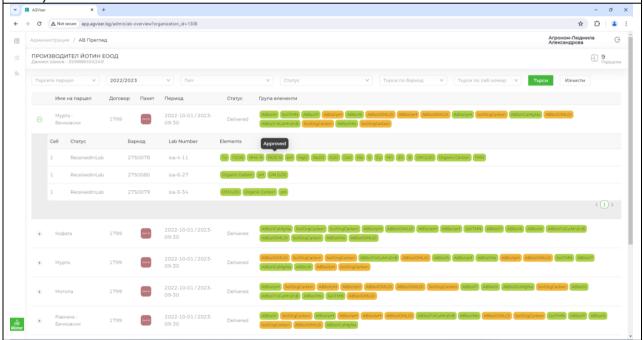

## CARBONSAFE LTD city of Plovdiv, 53 Tsarigradsko Shose Blvd. Tel. +359 899 491 111; E-mail: office@carbonsafe.bg

Screenshots from the specialized software ISACO2 – loaded results from laboratory tests 2022/2023